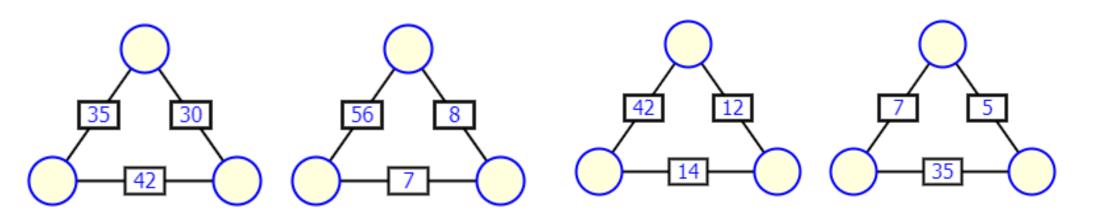

## **12) Multiplication Puzzles**

The number in each square is the product of the connecting circles. Your job is to find the missing numbers.