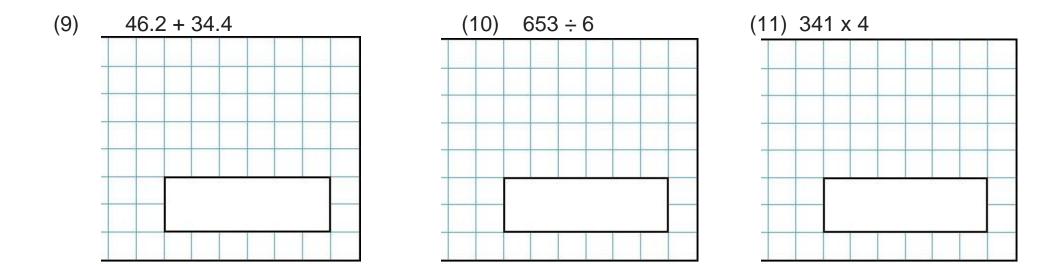

#### **Answer these questions**

- 1) What 1/5 of 40? \_\_\_\_\_
- x 7 = 56
- 3) What is the product of 6 and 9? \_\_\_\_\_\_ Reminder: product means multiply

- (7)  $12 \times 12 =$  \_\_\_\_\_\_ (8)  $7^3 =$  \_\_\_\_\_\_ Reminder:  $9^3$  is 9x9x9 (not 9x3)